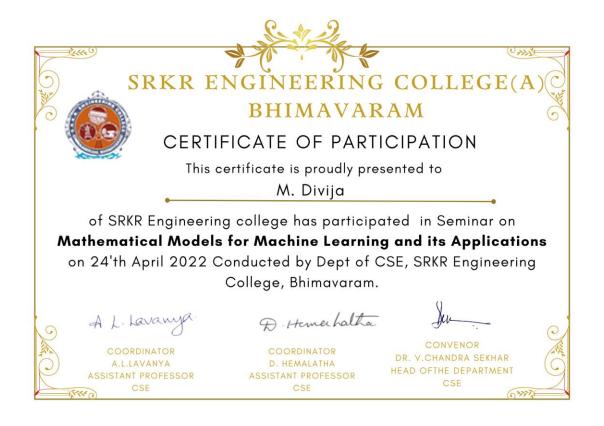

#### **Annexure -III**

A One-day Seminar on

Mathematical Models for Machine Learning and it's Applications

convenor: V.ChandraSekhar Head,Dept of CSE coordinators:
A.L.Lavanya
Assistant Professor,CSE

A One-day Seminar on

Mathematical Models for Machine Learning and it's Applications

A One-day Seminar on Mathematical Models for Machine Learning and it's Applications

#### **Annexure -I**

One Day Seminar

on

Mathematical models for Machine Learning and It's Applications

24 April, 2022

Resource Person: G. Mohan Ram Technology Consultant, EY

coordinators:
D. Hemalatha
Assistant Professor,CSE