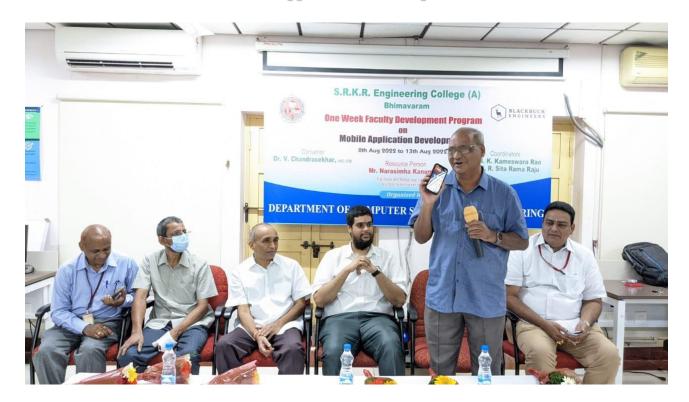

SAGI RAMA KRISHNAM RAJU ENGINEERING COLLEGE(A) DEPARTMENT OF COMPUTER SCIENCE AND ENGINEERING A one week FDP on

"Mobile Application Development"

| Name of Event                          | "Mobile Application Development"                                                                                                                                                                                                                                                                                                             |
|----------------------------------------|----------------------------------------------------------------------------------------------------------------------------------------------------------------------------------------------------------------------------------------------------------------------------------------------------------------------------------------------|
| Type of Event:                         | FDP                                                                                                                                                                                                                                                                                                                                          |
| Event start date                       | 08 <sup>th</sup> August 2022                                                                                                                                                                                                                                                                                                                 |
| Event End date                         | 13 <sup>th</sup> August 2022                                                                                                                                                                                                                                                                                                                 |
| Event coordinators                     | Dr. N. K. Kameswara Rao & Sri K. R. Sita Rama Raju                                                                                                                                                                                                                                                                                           |
| Event Coordinators<br>Mobile number    | 9866571555 & 9908100055                                                                                                                                                                                                                                                                                                                      |
| Department Organized                   | CSE                                                                                                                                                                                                                                                                                                                                          |
| Collaboration/Association              | CSE                                                                                                                                                                                                                                                                                                                                          |
| Description of the event               | To help the participants to familiarize with Android OS based<br>application Development using Kotlin. To Learn and acquire the art<br>of Android Programming. To Configure Android studio to run the<br>applications. To Understand and implement Android's User<br>interface functions. To create, modify and query on SQLite<br>database. |
| Banner & Brochure                      | Annexure-I                                                                                                                                                                                                                                                                                                                                   |
| Participants attended sheet            | Annexure-II                                                                                                                                                                                                                                                                                                                                  |
| Event Pictures & Sample<br>Certificate | Annexure-III                                                                                                                                                                                                                                                                                                                                 |

A Faculty Development Program

Mobile Application Development

8th Aug, 2022

10th Aug 2022

Instructor Mr. Narasimha Kanumuri, Full Stack Developer, Blackbucks

Convenor Dr. V. Chandrasekhar, HOD, CSE

> Coordinators Dr. N. K. Kameswara Rao Sri K. R. Sita Rama Raju

## SAGI RAMA KRISHNAM RAJU ENGINEERING COLLEGE(A) DEPARTMENT OF COMPUTER SCIENCE AND ENGINEERING A one week FDP on

# "Mobile Application Development"