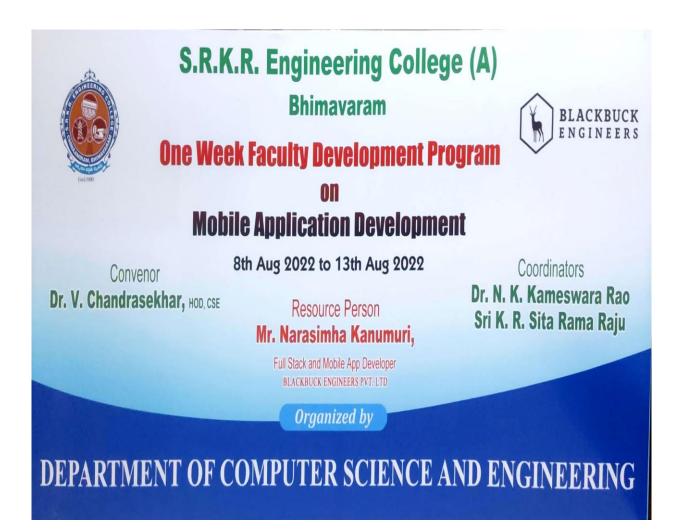

SAGI RAMA KRISHNAM RAJU ENGINEERING COLLEGE(A) DEPARTMENT OF COMPUTER SCIENCE AND ENGINEERING A one week FDP on

"Mobile Application Development"

| Name of Event                          | "Mobile Application Development"                                                                                                                                                                                                                                                                                                             |
|----------------------------------------|----------------------------------------------------------------------------------------------------------------------------------------------------------------------------------------------------------------------------------------------------------------------------------------------------------------------------------------------|
| Type of Event:                         | FDP                                                                                                                                                                                                                                                                                                                                          |
| Event start date                       | 08 <sup>th</sup> August 2022                                                                                                                                                                                                                                                                                                                 |
| Event End date                         | 13 <sup>th</sup> August 2022                                                                                                                                                                                                                                                                                                                 |
| Event coordinators                     | Dr. N. K. Kameswara Rao & Sri K. R. Sita Rama Raju                                                                                                                                                                                                                                                                                           |
| Event Coordinators<br>Mobile number    | 9866571555 & 9908100055                                                                                                                                                                                                                                                                                                                      |
| Department Organized                   | CSE                                                                                                                                                                                                                                                                                                                                          |
| Collaboration/Association              | CSE                                                                                                                                                                                                                                                                                                                                          |
| Description of the event               | To help the participants to familiarize with Android OS based<br>application Development using Kotlin. To Learn and acquire the art<br>of Android Programming. To Configure Android studio to run the<br>applications. To Understand and implement Android's User<br>interface functions. To create, modify and query on SQLite<br>database. |
| Banner & Brochure                      | Annexure-I                                                                                                                                                                                                                                                                                                                                   |
| Participants attended sheet            | Annexure-II                                                                                                                                                                                                                                                                                                                                  |
| Event Pictures & Sample<br>Certificate | Annexure-III                                                                                                                                                                                                                                                                                                                                 |

A Faculty Development Program

Mobile Application Development

8th Aug, 2022

10th Aug 2022

Instructor Mr. Narasimha Kanumuri, Full Stack Developer, Blackbucks

Convenor Dr. V. Chandrasekhar, HOD, CSE

> Coordinators Dr. N. K. Kameswara Rao Sri K. R. Sita Rama Raju

Organized by Department of Computer Science and Engineering