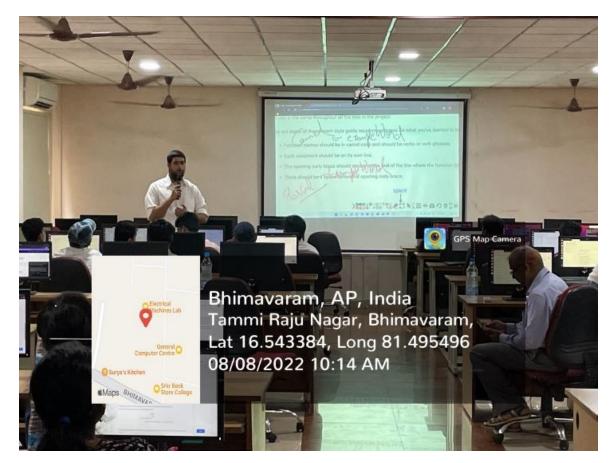

A Faculty Development Program

Mobile Application Development

8th Aug, 2022

10th Aug 2022

Instructor Mr. Narasimha Kanumuri, Full Stack Developer, Blackbucks

Convenor Dr. V. Chandrasekhar, HOD, CSE

> Coordinators Dr. N. K. Kameswara Rao Sri K. R. Sita Rama Raju

### Schedule

| Topic                                                  | Date       | Timings              |  |  |
|--------------------------------------------------------|------------|----------------------|--|--|
| Android Studio<br>Essentials                           | 08-08-2002 | 9:00 AM-<br>12:15 PM |  |  |
| Introduction to<br>Kotlin and<br>Samll App<br>creation | 08-08-2002 | 1:45 PM-<br>5:00 PM  |  |  |
| UI and App<br>Architecure                              | 09-08-2002 | 9:00 AM-<br>12:15 PM |  |  |
| Layouts,<br>Navigation                                 | 09-08-2002 | 1:45 PM-<br>5:00 PM  |  |  |
| Threads,<br>Coroutines                                 | 10-08-2002 | 9:00 AM-<br>12:15 PM |  |  |
| Data<br>Persistence<br>and Libraries                   | 10-08-2002 | 1:45 PM-<br>5:00 PM  |  |  |

## Hands on Sessions and Project Development from Day 1