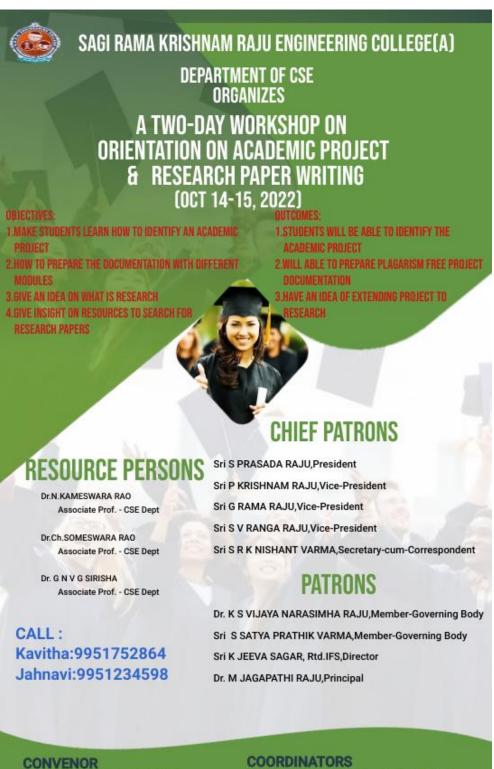

# Sagi Rama Krishnam Raju Engineering College(A) Department of Computer Science and Engineering WORKSHOP

### ON

Orientation on Academic Project and Research Paper Writing

| Name of Event                           | Orientation on Academic Project and Research Paper Writing                                                                                                                                                                                                                       |
|-----------------------------------------|----------------------------------------------------------------------------------------------------------------------------------------------------------------------------------------------------------------------------------------------------------------------------------|
| Type of Event                           | Workshop                                                                                                                                                                                                                                                                         |
| Event start date                        | 14 <sup>th</sup> October 2022                                                                                                                                                                                                                                                    |
| Event End date                          | 15 <sup>th</sup> October 2022                                                                                                                                                                                                                                                    |
| Event coordinators                      | D.N.S.B.Kavitha,P.Jahnavi and B.Mounika                                                                                                                                                                                                                                          |
| Event<br>Coordinators<br>Mobile numbers | 9951752864<br>9951234598<br>7013899232                                                                                                                                                                                                                                           |
| Section/Department<br>Organized         | Computer Science and Engineering                                                                                                                                                                                                                                                 |
| Collaboration/Association               | Computer Science and Engineering                                                                                                                                                                                                                                                 |
| Description of the event                | This Workshop is organized for the purpose of students to<br>improve their skills in identifying the project problem and<br>preparing their Project report. Mainly this workshop<br>conducted for the purpose of getting awareness to students in<br>writing the research paper. |
| Broucher                                | Annexure-I                                                                                                                                                                                                                                                                       |
| Participants/Attendance<br>Sheet        | Annexure-II                                                                                                                                                                                                                                                                      |
| Sample Certificate                      | Annexure-III                                                                                                                                                                                                                                                                     |
| <b>Event Pictures</b>                   | Annexure-IV                                                                                                                                                                                                                                                                      |
| Feedback                                | Annexure-V                                                                                                                                                                                                                                                                       |

### Annexure-I

Dr. V CHANDRA SEKHAR Prof. & Head Made with PosterMyWall.com COORDINATORS D.N.S.B.KAVITHA, Assistant Prof P.JAHNAVI, Assistant Prof B.Mounika, Assistant Prof