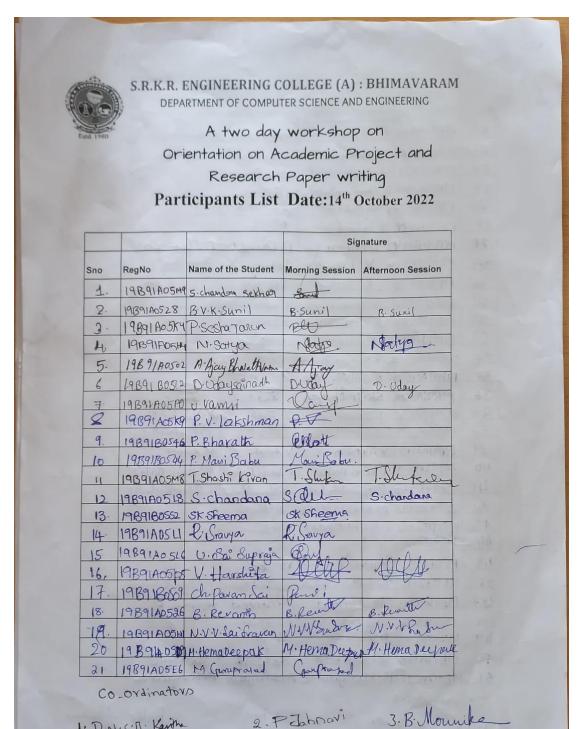

## Sagi Rama Krishnam Raju Engineering College(A) Department of Computer Science and Engineering WORKSHOP ON

Orientation on Academic Project and Research Paper Writing

#### <u>Annexure-II</u>

1. D.N.S.B. Kanthe

Assistant Professor Dept. of Computer Science & Engineering S.R.K.R. Engineering College (A) BHIMAVARAM-534 204, A.P., INDIA.

Assistant Professor Dept. of Computer Science & Engineering Dept. of Computer Science & Engineering S.R.K.R. Engineering College (A) S.R.K.R. Engineering College (A) BHIMAVARAM-534 204, A.P., INDIA