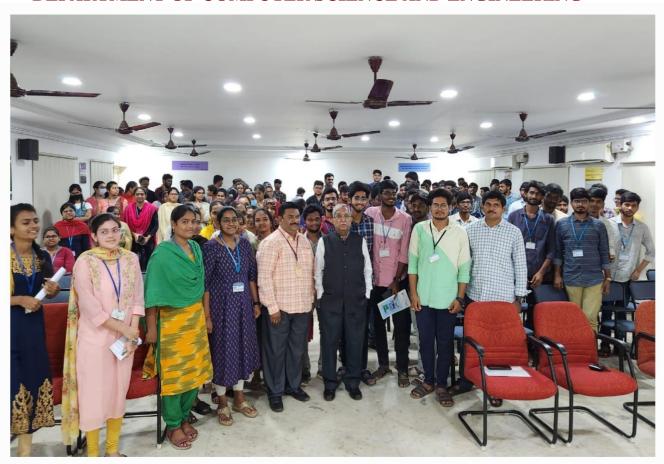

## DEPARTMENT OF COMPUTER SCIENCE AND ENGINEERING

| Name of Event                                       | Some Automated Function                                                                                                                                                                                             | ns in Space System                                                                |
|-----------------------------------------------------|---------------------------------------------------------------------------------------------------------------------------------------------------------------------------------------------------------------------|-----------------------------------------------------------------------------------|
| Type of Event:                                      | One Day seminar                                                                                                                                                                                                     |                                                                                   |
| Event Start date& End date                          | 17-03-2023                                                                                                                                                                                                          |                                                                                   |
| Recourse Person                                     | Dr. MYS Prasad Former ISRO Director Hyderabad                                                                                                                                                                       |                                                                                   |
| Event coordinators                                  | Dr. V MNSSVKR Gupta. Assistant Professor CSE Department. SRKREC Ph. No 9948004115                                                                                                                                   | Sri R. Shiva Shankar. Assistant Professor CSE Department SRKREC Ph. No 9985230319 |
| Department Organized                                | Computer Science and Engineering                                                                                                                                                                                    |                                                                                   |
| Description of the event                            | To introduce to students complex automation in Space Systems using powerful on-board and ground computers and connected software and algorithms."                                                                   |                                                                                   |
| Summary Report of<br>Recourse Person about<br>event | Dr.M.Y.S.Prasad (former director of ISRO) was the main resource person for this seminar on software and algorithms related to connection of board and ground computers gave a thorough explanation to the students. |                                                                                   |
| Banner &Brochure                                    | Annexure-I                                                                                                                                                                                                          |                                                                                   |
| Geo Tagged Photos                                   | Annexure-II                                                                                                                                                                                                         |                                                                                   |
| Participants attended sheet                         | Annexure-III                                                                                                                                                                                                        |                                                                                   |

#### **Annexure-II**

(AFFILIATED TO JNTUK, Kakinada & Recognized by A.I.C.T.E. Govt. of India) (Accredited by N.B.A., A.I.C.T.E., New Delhi)

China Amiram, BHIMAVARAM, W.G. Dist., A.P., INDIA:Pin:534204