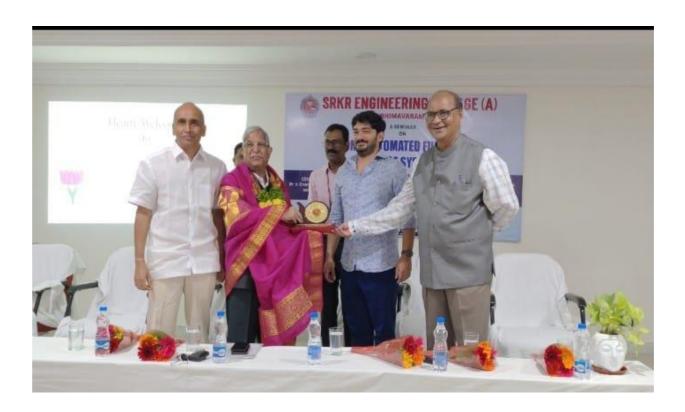

#### Dear students,

Warm Greetings from Department of Computer Science & Engineering, SRKR engineering college (Autonomous), Chinnamiram, Bhimavaram-534202, Andhra Pradesh, India.

It is our great pleasure to inform you to conduct one-day seminar on "Some Automated Functions in Space Systems" is being conducted by Department of Computer Science & Engineering on 17-03-2023 at 9:00am by Dr. M Y S Prasad, Former ISRO Director.

## DEPARTMENT OF COMPUTER SCIENCE AND ENGINEERING

| Name of Event                                       | Some Automated Function                                                                                                                                                                                             | ns in Space System                                                                |
|-----------------------------------------------------|---------------------------------------------------------------------------------------------------------------------------------------------------------------------------------------------------------------------|-----------------------------------------------------------------------------------|
| Type of Event:                                      | One Day seminar                                                                                                                                                                                                     |                                                                                   |
| Event Start date& End date                          | 17-03-2023                                                                                                                                                                                                          |                                                                                   |
| Recourse Person                                     | Dr. MYS Prasad Former ISRO Director Hyderabad                                                                                                                                                                       |                                                                                   |
| Event coordinators                                  | Dr. V MNSSVKR Gupta. Assistant Professor CSE Department. SRKREC Ph. No 9948004115                                                                                                                                   | Sri R. Shiva Shankar. Assistant Professor CSE Department SRKREC Ph. No 9985230319 |
| Department Organized                                | Computer Science and Engineering                                                                                                                                                                                    |                                                                                   |
| Description of the event                            | To introduce to students complex automation in Space Systems using powerful on-board and ground computers and connected software and algorithms."                                                                   |                                                                                   |
| Summary Report of<br>Recourse Person about<br>event | Dr.M.Y.S.Prasad (former director of ISRO) was the main resource person for this seminar on software and algorithms related to connection of board and ground computers gave a thorough explanation to the students. |                                                                                   |
| Banner &Brochure                                    | Annexure-I                                                                                                                                                                                                          |                                                                                   |
| Geo Tagged Photos                                   | Annexure-II                                                                                                                                                                                                         |                                                                                   |
| Participants attended sheet                         | Annexure-III                                                                                                                                                                                                        |                                                                                   |