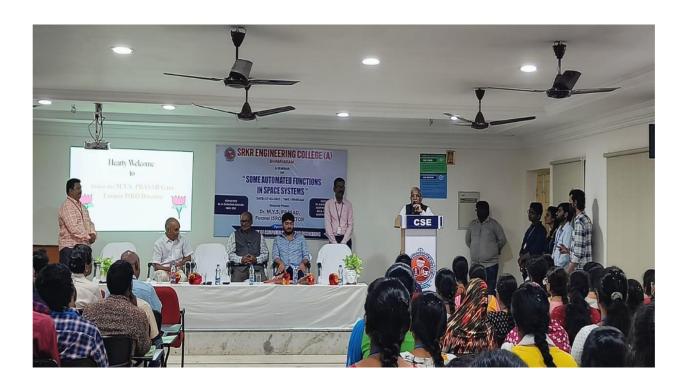

#### Dear students,

Warm Greetings from Department of Computer Science & Engineering, SRKR engineering college (Autonomous), Chinnamiram, Bhimavaram-534202, Andhra Pradesh, India.

It is our great pleasure to inform you to conduct one-day seminar on "Some Automated Functions in Space Systems" is being conducted by Department of Computer Science & Engineering on 17-03-2023 at 9:00am by Dr. M Y S Prasad, Former ISRO Director.

## DEPARTMENT OF COMPUTER SCIENCE AND ENGINEERING

| Name of Event                                       | Some Automated Function                                                                                                                                                                                             | ns in Space System                                                                |
|-----------------------------------------------------|---------------------------------------------------------------------------------------------------------------------------------------------------------------------------------------------------------------------|-----------------------------------------------------------------------------------|
| Type of Event:                                      | One Day seminar                                                                                                                                                                                                     |                                                                                   |
| Event Start date& End date                          | 17-03-2023                                                                                                                                                                                                          |                                                                                   |
| Recourse Person                                     | Dr. MYS Prasad Former ISRO Director Hyderabad                                                                                                                                                                       |                                                                                   |
| Event coordinators                                  | Dr. V MNSSVKR Gupta. Assistant Professor CSE Department. SRKREC Ph. No 9948004115                                                                                                                                   | Sri R. Shiva Shankar. Assistant Professor CSE Department SRKREC Ph. No 9985230319 |
| Department Organized                                | Computer Science and Engineering                                                                                                                                                                                    |                                                                                   |
| Description of the event                            | To introduce to students complex automation in Space Systems using powerful on-board and ground computers and connected software and algorithms."                                                                   |                                                                                   |
| Summary Report of<br>Recourse Person about<br>event | Dr.M.Y.S.Prasad (former director of ISRO) was the main resource person for this seminar on software and algorithms related to connection of board and ground computers gave a thorough explanation to the students. |                                                                                   |
| Banner &Brochure                                    | Annexure-I                                                                                                                                                                                                          |                                                                                   |
| Geo Tagged Photos                                   | Annexure-II                                                                                                                                                                                                         |                                                                                   |
| Participants attended sheet                         | Annexure-III                                                                                                                                                                                                        |                                                                                   |

#### **Annexure-II**

(AFFILIATED TO JNTUK, Kakinada & Recognized by A.I.C.T.E. Govt. of India) (Accredited by N.B.A., A.I.C.T.E., New Delhi)

China Amiram, BHIMAVARAM, W.G. Dist., A.P., INDIA:Pin:534204