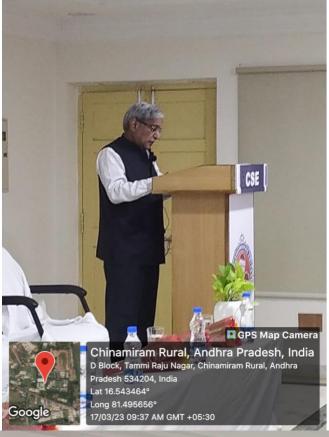

## DEPARTMENT OF COMPUTER SCIENCE AND ENGINEERING

| Name of Event                                       | Some Automated Function                                                                                                                                                                                             | ns in Space System                                                                |
|-----------------------------------------------------|---------------------------------------------------------------------------------------------------------------------------------------------------------------------------------------------------------------------|-----------------------------------------------------------------------------------|
| Type of Event:                                      | One Day seminar                                                                                                                                                                                                     |                                                                                   |
| Event Start date& End date                          | 17-03-2023                                                                                                                                                                                                          |                                                                                   |
| Recourse Person                                     | Dr. MYS Prasad Former ISRO Director Hyderabad                                                                                                                                                                       |                                                                                   |
| Event coordinators                                  | Dr. V MNSSVKR Gupta. Assistant Professor CSE Department. SRKREC Ph. No 9948004115                                                                                                                                   | Sri R. Shiva Shankar. Assistant Professor CSE Department SRKREC Ph. No 9985230319 |
| Department Organized                                | Computer Science and Engineering                                                                                                                                                                                    |                                                                                   |
| Description of the event                            | To introduce to students complex automation in Space Systems using powerful on-board and ground computers and connected software and algorithms."                                                                   |                                                                                   |
| Summary Report of<br>Recourse Person about<br>event | Dr.M.Y.S.Prasad (former director of ISRO) was the main resource person for this seminar on software and algorithms related to connection of board and ground computers gave a thorough explanation to the students. |                                                                                   |
| Banner &Brochure                                    | Annexure-I                                                                                                                                                                                                          |                                                                                   |
| Geo Tagged Photos                                   | Annexure-II                                                                                                                                                                                                         |                                                                                   |
| Participants attended sheet                         | Annexure-III                                                                                                                                                                                                        |                                                                                   |

#### **Annexure-II**

(AFFILIATED TO JNTUK, Kakinada & Recognized by A.I.C.T.E. Govt. of India) (Accredited by N.B.A., A.I.C.T.E., New Delhi)

China Amiram, BHIMAVARAM, W.G. Dist., A.P., INDIA:Pin:534204