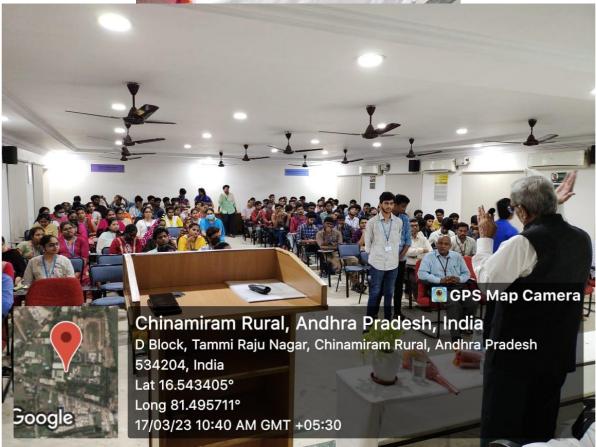

## DEPARTMENT OF COMPUTER SCIENCE AND ENGINEERING

| Name of Event                                       | Some Automated Function                                                                                                                                                                                             | ns in Space System                                                                |
|-----------------------------------------------------|---------------------------------------------------------------------------------------------------------------------------------------------------------------------------------------------------------------------|-----------------------------------------------------------------------------------|
| Type of Event:                                      | One Day seminar                                                                                                                                                                                                     |                                                                                   |
| Event Start date& End date                          | 17-03-2023                                                                                                                                                                                                          |                                                                                   |
| Recourse Person                                     | Dr. MYS Prasad Former ISRO Director Hyderabad                                                                                                                                                                       |                                                                                   |
| Event coordinators                                  | Dr. V MNSSVKR Gupta. Assistant Professor CSE Department. SRKREC Ph. No 9948004115                                                                                                                                   | Sri R. Shiva Shankar. Assistant Professor CSE Department SRKREC Ph. No 9985230319 |
| Department Organized                                | Computer Science and Engineering                                                                                                                                                                                    |                                                                                   |
| Description of the event                            | To introduce to students complex automation in Space Systems using powerful on-board and ground computers and connected software and algorithms."                                                                   |                                                                                   |
| Summary Report of<br>Recourse Person about<br>event | Dr.M.Y.S.Prasad (former director of ISRO) was the main resource person for this seminar on software and algorithms related to connection of board and ground computers gave a thorough explanation to the students. |                                                                                   |
| Banner &Brochure                                    | Annexure-I                                                                                                                                                                                                          |                                                                                   |
| Geo Tagged Photos                                   | Annexure-II                                                                                                                                                                                                         |                                                                                   |
| Participants attended sheet                         | Annexure-III                                                                                                                                                                                                        |                                                                                   |

#### **Annexure-II**

(AFFILIATED TO JNTUK, Kakinada & Recognized by A.I.C.T.E. Govt. of India) (Accredited by N.B.A., A.I.C.T.E., New Delhi)

China Amiram, BHIMAVARAM, W.G. Dist., A.P., INDIA:Pin:534204