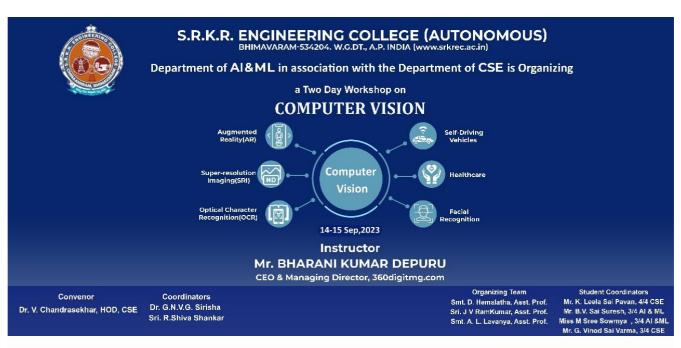

S.R.K.R. Engineering College (Autonomous) Bhimavram www.srkrec.edu.in

Two Day Workshop on Computer Vision

14-15 Sep, 2023

Instructor
Mr. Bharani Kumar Depuru
CEO & Managing Director, 360digitmg.com

**Convenor** Dr. V. Chandrasekhar, HOD, CSE

**Coordinators** Dr. G.N.V.G. Sirisha Sri. R.Shiva Shankar

Organized by Department of Computer Science and Engineering

Expected Participants Faculty & Students

(AFFILIATED TO JNTUK, Kakinada & Recognized by A.I.C.T.E. Govt. of India) (Accredited by N.B.A., A.I.C.T.E., New Delhi)

#### Objectives of the FDP

- Establish foundational knowledge of computer vision and its versatile applications.
- Teach image preprocessing techniques, including color-to-grayscale conversion for computational efficiency.
- Explain the concept of features, distinguish good features, and cover both manual and automated extraction methods.
- Explore color spaces, texture extraction, and shape representation techniques.
- Introduce R-CNN, SSD, and YOLO for upto-date object detection comprehension.
- Familiarize participants with GAN architecture, evaluation, applications, and visual embeddings.

#### Outcomes of the FDP

- Design and develop static web pages
   Enable participants to apply computer vision techniques effectively in real-world scenarios.
- Equip participants to optimize images through color adjustments and computational efficiency.
- Develop participants' ability to extract and utilize features for diverse analysis tasks.
- Empower participants to utilize contemporary object detection methods confidently.
- Enable participants to understand GANs and implement visual embeddings for various applications.

#### Schedule

| Topic                                                                                                                                       | Date    | Timings                      |
|---------------------------------------------------------------------------------------------------------------------------------------------|---------|------------------------------|
| Computer Vision<br>Basics, Feature<br>Extraction from<br>Images, Object<br>Detection:<br>RCNN, SSD                                          | 14-9-23 | 9.00-12.00 &<br>1.30 to 4.30 |
| You only look once (YOLO), Generative Adversarial Networks, Evaluating GAN models, GAN applications, Visual embeddings and its applications | 15-9-23 | 9.00-12.00 &<br>1.30 to 4.30 |

#### Contact Us

Dr. G.N.V.G. Sirisha - 9391453963 Sri R. Shiva Shankar - 9985230319 Mr. B.V. Sai Suresh - 7075565144 Mr. G. Vinod Sai Varma - 9030111233

#### Instructions

- Registration Fee: 200/-
- Certificates will be given to the participants who will have 80% attendance and submit the feedback.
- Registration Link: <u>https://forms.gle/nC63gptc4NtjtgXy5</u>