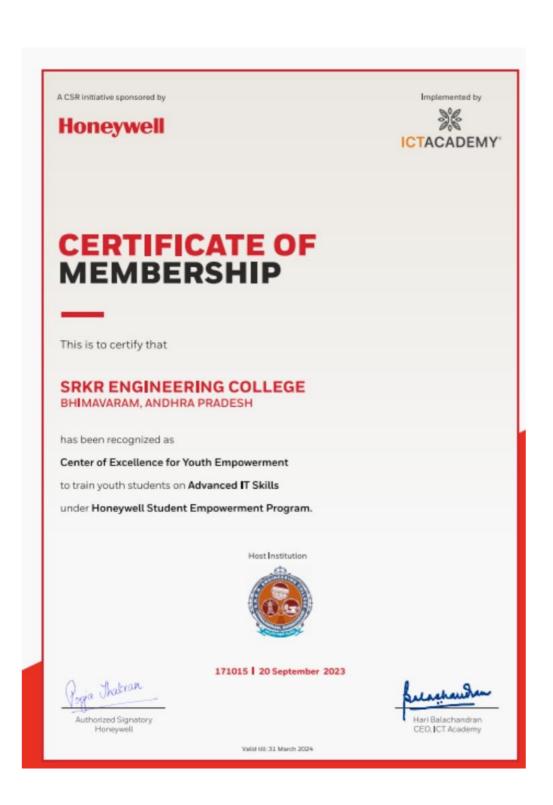

(AFFILIATED TO JNTUK, Kakinada & Recognized by A.I.C.T.E., Govt. of India)
(Accredited by N.B.A., A.I.C.T.E., New Delhi)
China Amiram, **BHIMAVARAM**, W. G. Dist., A.P., INDIA; Pin:534204

| valedictory function<br>photos with caption and<br>date |              |
|---------------------------------------------------------|--------------|
| <b>Certificates of Students</b>                         | Annexure - 7 |
| Centre of Excellence<br>Certificate                     | Annexure -8  |
| Paper Notice                                            | Annexure-9   |