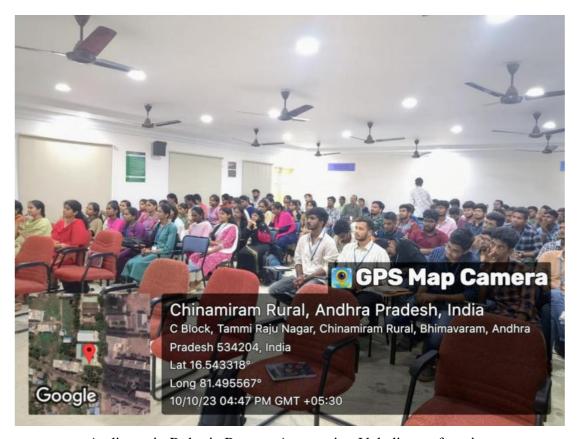

| Vote of Thanks        | : Dr. G. N. V. G. Sirisha<br>Coordinator                            |

(AFFILIATED TO JNTUK, Kakinada & Recognized by A.I.C.T.E. Govt. of India) (Accredited by N.B.A., A.I.C.T.E., New Delhi)

China Amiram, BHIMAVARAM, W.G. Dist., A.P., INDIAPin:534204

#### DEPARTMENT OF COMPUTER SCIENCE AND ENGINEERING

#### Annexure – 6

#### **Geotagged Photos of Event Valedictory Function**



Principal of S.R.K.R. Engineering College, Prof. M. Jagapathi Raju addressing the audience in Valedictory Function



Guest of Honour Sri S. Dinakar Reddy is addressing the audience in valedictory function

(AFFILIATED TO JNTUK, Kakinada & Recognized by A.I.C.T.E. Govt. of India) (Accredited by N.B.A., A.I.C.T.E., New Delhi)

China Amiram, BHIMAVARAM, W.G. Dist., A.P., INDIAPin:534204



Audience in Robotic Process Automation Valedictory function



Resource Persons and Coordinator of RPA program from ICT Academy

(AFFILIATED TO JNTUK, Kakinada & Recognized by A.I.C.T.E. Govt. of India) (Accredited by N.B.A., A.I.C.T.E., New Delhi)

China Amiram, BHIMAVARAM, W.G. Dist., A.P., INDIAPin:534204



HOD of CSE Prof. V. Chandrasekhar, addressing the audience in Valedictory Function



Principal of S.R.K.R. Engineering College, Prof. M. Jagapathi Raju addressing the audience in Valedictory Function

(AFFILIATED TO JNTUK, Kakinada & Recognized by A.I.C.T.E. Govt. of India) (Accredited by N.B.A., A.I.C.T.E., New Delhi)

China Amiram, BHIMAVARAM, W.G. Dist., A.P., INDIAPin:534204



Guest of Honour Sri S. Dinakar Reddy addressing the audience in Valedictory function

(AFFILIATED T