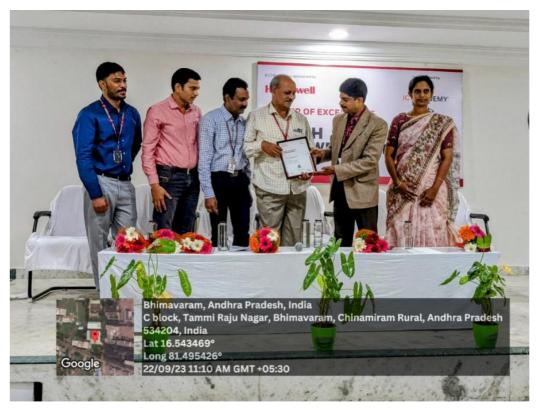

## 2.POSTER

(AFFILIATED TO JNTUK, Kakinada & Recognized by A.I.C.T.E., Govt. of India)
(Accredited by N.B.A., A.I.C.T.E., New Delhi)
China Amiram, **BHIMAVARAM**, W. G. Dist., A.P., INDIA; Pin:534204

| 1                                                            |                                                                                                                                                                                                                                                                                                                                                                                                                                                                                                                                                                                                              |
|--------------------------------------------------------------|--------------------------------------------------------------------------------------------------------------------------------------------------------------------------------------------------------------------------------------------------------------------------------------------------------------------------------------------------------------------------------------------------------------------------------------------------------------------------------------------------------------------------------------------------------------------------------------------------------------|
| Name of Event                                                | Robotic Process Automation                                                                                                                                                                                                                                                                                                                                                                                                                                                                                                                                                                                   |
| TypeofEvent:                                                 | Certificate Course                                                                                                                                                                                                                                                                                                                                                                                                                                                                                                                                                                                           |
| Event Start date&<br>Enddate                                 | 22-9-23 to 11-10-23                                                                                                                                                                                                                                                                                                                                                                                                                                                                                                                                                                                          |
| Event coordinators                                           | Dr. G.N.V.G. Sirisha                                                                                                                                                                                                                                                                                                                                                                                                                                                                                                                                                                                         |
| Event<br>CoordinatorsMobil<br>e number                       | 9494491083                                                                                                                                                                                                                                                                                                                                                                                                                                                                                                                                                                                                   |
| Department Organized                                         | CSE                                                                                                                                                                                                                                                                                                                                                                                                                                                                                                                                                                                                          |
| Description of the event                                     | A Certificate Course on Robotic Process Automation (UiRPA) has been taught to 101 students. This training program is sponsored by Honeywell and implemented by ICT Academy in S.R.K.R. Engineering College. The training is conducted by Centre of Excellence for Youth Empowerment which is established by Honeywell in S.R.K.R. Engineering College. The training took place from 22-09-23 to 11-10-23 for 100 hours. Students are assessed based on their attendance and four assessment tests. 96 students are certified after final assessment. Four mentors are also trained in this training program. |
| Participants attendancesheets                                | Annexure-1                                                                                                                                                                                                                                                                                                                                                                                                                                                                                                                                                                                                   |
| Minute-to-Minute<br>Schedule of Event<br>Inauguration        | Annexure -2                                                                                                                                                                                                                                                                                                                                                                                                                                                                                                                                                                                                  |
| Geotagged photos of event Inauguration with caption and date | Annexure -3                                                                                                                                                                                                                                                                                                                                                                                                                                                                                                                                                                                                  |
| Event Pictures                                               | Annexure-4                                                                                                                                                                                                                                                                                                                                                                                                                                                                                                                                                                                                   |
| Minute to minute<br>Schedule of<br>Valedictory function      | Annexure – 5                                                                                                                                                                                                                                                                                                                                                                                                                                                                                                                                                                                                 |
| Geotagged photos of                                          | Annexure- 6                                                                                                                                                                                                                                                                                                                                                                                                                                                                                                                                                                                                  |