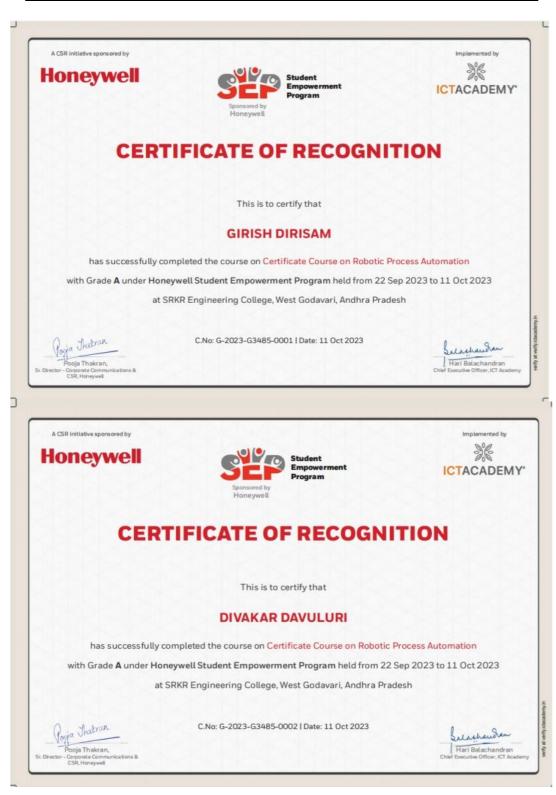

## **Attendance of Batch 1**

| Name   | e of the | College:SRKR Engineerin                                                                                                                                                                                                                                                                                                                                                                                                                                                                                                                                                                                                                                                                                                                                                                                                                                                                                                                                                                                                                                                                                                                                                                                                                                                                                                                                                                                                                                                                                                                                                                                                                                                                                                                                                                                                                                                                                                                                                                                                                                                                                                        |         | 22    |         | Atter  | ıdan          | ce S    | heet    |        |          |         |         |      |      |      |       |
|--------|----------|--------------------------------------------------------------------------------------------------------------------------------------------------------------------------------------------------------------------------------------------------------------------------------------------------------------------------------------------------------------------------------------------------------------------------------------------------------------------------------------------------------------------------------------------------------------------------------------------------------------------------------------------------------------------------------------------------------------------------------------------------------------------------------------------------------------------------------------------------------------------------------------------------------------------------------------------------------------------------------------------------------------------------------------------------------------------------------------------------------------------------------------------------------------------------------------------------------------------------------------------------------------------------------------------------------------------------------------------------------------------------------------------------------------------------------------------------------------------------------------------------------------------------------------------------------------------------------------------------------------------------------------------------------------------------------------------------------------------------------------------------------------------------------------------------------------------------------------------------------------------------------------------------------------------------------------------------------------------------------------------------------------------------------------------------------------------------------------------------------------------------------|---------|-------|---------|--------|---------------|---------|---------|--------|----------|---------|---------|------|------|------|-------|
|        |          | : Certificate Course on                                                                                                                                                                                                                                                                                                                                                                                                                                                                                                                                                                                                                                                                                                                                                                                                                                                                                                                                                                                                                                                                                                                                                                                                                                                                                                                                                                                                                                                                                                                                                                                                                                                                                                                                                                                                                                                                                                                                                                                                                                                                                                        |         |       |         |        |               |         |         |        |          |         |         |      |      |      |       |
| Batch  |          | G3485 / Trainer Nam                                                                                                                                                                                                                                                                                                                                                                                                                                                                                                                                                                                                                                                                                                                                                                                                                                                                                                                                                                                                                                                                                                                                                                                                                                                                                                                                                                                                                                                                                                                                                                                                                                                                                                                                                                                                                                                                                                                                                                                                                                                                                                            | KODOTI  | Proce | ss Auto | omatio | n<br>Vadus Pa | odat.   |         |        |          |         |         |      |      |      |       |
| -      | T        | G3485 / Trainer Nam                                                                                                                                                                                                                                                                                                                                                                                                                                                                                                                                                                                                                                                                                                                                                                                                                                                                                                                                                                                                                                                                                                                                                                                                                                                                                                                                                                                                                                                                                                                                                                                                                                                                                                                                                                                                                                                                                                                                                                                                                                                                                                            | e - Mr. | V Pra |         |        | N man         | ote: Iu | Mark 'F | for Pr | resent a | and 'A' | for Abs | ent  |      |      |       |
| S. No. | Reg ID   | Name of the Student                                                                                                                                                                                                                                                                                                                                                                                                                                                                                                                                                                                                                                                                                                                                                                                                                                                                                                                                                                                                                                                                                                                                                                                                                                                                                                                                                                                                                                                                                                                                                                                                                                                                                                                                                                                                                                                                                                                                                                                                                                                                                                            | Start D |       |         | /2023  |               |         |         | End    | Date:    | 10/10   | 0/2023  |      |      |      |       |
|        | 150000   |                                                                                                                                                                                                                                                                                                                                                                                                                                                                                                                                                                                                                                                                                                                                                                                                                                                                                                                                                                                                                                                                                                                                                                                                                                                                                                                                                                                                                                                                                                                                                                                                                                                                                                                                                                                                                                                                                                                                                                                                                                                                                                                                | 22/9    |       | 25/9    | 26/9   | 27/9          | 28 9    | 29 9    | 309    | 3/10     | 4/10    | 5/10    | 6/10 | 7/10 | 9/10 | 10/10 |
| 1      |          | Girishdirisam                                                                                                                                                                                                                                                                                                                                                                                                                                                                                                                                                                                                                                                                                                                                                                                                                                                                                                                                                                                                                                                                                                                                                                                                                                                                                                                                                                                                                                                                                                                                                                                                                                                                                                                                                                                                                                                                                                                                                                                                                                                                                                                  | P       | Α     | P       | P      | P             | P       | P       | P      | P        | P       | p       | D    | 0    | P    | D     |
| 2      | -        | Divakardavuluri                                                                                                                                                                                                                                                                                                                                                                                                                                                                                                                                                                                                                                                                                                                                                                                                                                                                                                                                                                                                                                                                                                                                                                                                                                                                                                                                                                                                                                                                                                                                                                                                                                                                                                                                                                                                                                                                                                                                                                                                                                                                                                                | P       | P     | A       | P      | P             | b       | P       | P      | P        | 10      | p       | b    | 0    | D    | D     |
| 3      | 158832   | Godesri Chandra Shekhar                                                                                                                                                                                                                                                                                                                                                                                                                                                                                                                                                                                                                                                                                                                                                                                                                                                                                                                                                                                                                                                                                                                                                                                                                                                                                                                                                                                                                                                                                                                                                                                                                                                                                                                                                                                                                                                                                                                                                                                                                                                                                                        | P       | P     | P       | P      | P             | b       | p       | P      | D        | 0       | p       | b    | P    | p    | n     |
| 4      | 158834   | Prasanna Kumarkanisiripi                                                                                                                                                                                                                                                                                                                                                                                                                                                                                                                                                                                                                                                                                                                                                                                                                                                                                                                                                                                                                                                                                                                                                                                                                                                                                                                                                                                                                                                                                                                                                                                                                                                                                                                                                                                                                                                                                                                                                                                                                                                                                                       | P       | P     | P       | P      | p             | A       | P       | p      | D        | D       | p       | p    | 0    | P    | n     |
| 5      | 158836   | Maddurumuni Venkataramana Sai                                                                                                                                                                                                                                                                                                                                                                                                                                                                                                                                                                                                                                                                                                                                                                                                                                                                                                                                                                                                                                                                                                                                                                                                                                                                                                                                                                                                                                                                                                                                                                                                                                                                                                                                                                                                                                                                                                                                                                                                                                                                                                  | P       | P     | P       | P      | P             | P       | P       | P      | P        | p       | b       | b    | P    | p    | b     |
| 6      | 158837   | Narasimha Swamyramisetti                                                                                                                                                                                                                                                                                                                                                                                                                                                                                                                                                                                                                                                                                                                                                                                                                                                                                                                                                                                                                                                                                                                                                                                                                                                                                                                                                                                                                                                                                                                                                                                                                                                                                                                                                                                                                                                                                                                                                                                                                                                                                                       | p       | D     | A       | P      | P             | D       | D       | P      | D        | D       | p       | b    | 0    | P    | b     |
| 7      | 158838   | Kolamurali                                                                                                                                                                                                                                                                                                                                                                                                                                                                                                                                                                                                                                                                                                                                                                                                                                                                                                                                                                                                                                                                                                                                                                                                                                                                                                                                                                                                                                                                                                                                                                                                                                                                                                                                                                                                                                                                                                                                                                                                                                                                                                                     | P       | D     | D       | P      | P             | 0       | 6       | P      | D        | to to   | P       | P    | n    |      | 1     |
| 8      | 158839   | Tanagalavinodh                                                                                                                                                                                                                                                                                                                                                                                                                                                                                                                                                                                                                                                                                                                                                                                                                                                                                                                                                                                                                                                                                                                                                                                                                                                                                                                                                                                                                                                                                                                                                                                                                                                                                                                                                                                                                                                                                                                                                                                                                                                                                                                 | p       | D     | D       | P      | P             | D       | 0       | D      | D        | p       | P       | D    | n    | P    | P     |
| 9      | 158842   | Giri Sai Tejanilla                                                                                                                                                                                                                                                                                                                                                                                                                                                                                                                                                                                                                                                                                                                                                                                                                                                                                                                                                                                                                                                                                                                                                                                                                                                                                                                                                                                                                                                                                                                                                                                                                                                                                                                                                                                                                                                                                                                                                                                                                                                                                                             | P       | P     | D       | P      | P             | D       | 0       | P      | P        | D       | D       | p    | n    | D    | r     |
| 10     | 158843   | Venkata Lakshmigangireddy                                                                                                                                                                                                                                                                                                                                                                                                                                                                                                                                                                                                                                                                                                                                                                                                                                                                                                                                                                                                                                                                                                                                                                                                                                                                                                                                                                                                                                                                                                                                                                                                                                                                                                                                                                                                                                                                                                                                                                                                                                                                                                      | P       | P     | D       | P      | P             | 0       | 0       | P      | A        | b       | P       | 12   | 0    | P    | P     |
| 11     | 158844   | Pavithra Nagayallapu                                                                                                                                                                                                                                                                                                                                                                                                                                                                                                                                                                                                                                                                                                                                                                                                                                                                                                                                                                                                                                                                                                                                                                                                                                                                                                                                                                                                                                                                                                                                                                                                                                                                                                                                                                                                                                                                                                                                                                                                                                                                                                           | P       | P     | D       | P      | P             | 0       | D       | D      | D        | 0       | D       | 0    | 12   | D    | - 12  |
| 12     | 158845   | Gopika Sunithatellamekala                                                                                                                                                                                                                                                                                                                                                                                                                                                                                                                                                                                                                                                                                                                                                                                                                                                                                                                                                                                                                                                                                                                                                                                                                                                                                                                                                                                                                                                                                                                                                                                                                                                                                                                                                                                                                                                                                                                                                                                                                                                                                                      | P       | P     | D       | P      | P             | 0       | 0       | P      | 0        | 0       | 0       | P    | D    | b    | 0     |
| 13     | 158846   | Nithishasurada 1                                                                                                                                                                                                                                                                                                                                                                                                                                                                                                                                                                                                                                                                                                                                                                                                                                                                                                                                                                                                                                                                                                                                                                                                                                                                                                                                                                                                                                                                                                                                                                                                                                                                                                                                                                                                                                                                                                                                                                                                                                                                                                               | P       | P     | A       | P      | A             | D       | 0       | P      | A        | b       | p       | D .  | 0.   | -    | -     |
| 14     | 158847   | Sai Sadhvikayarramsétti                                                                                                                                                                                                                                                                                                                                                                                                                                                                                                                                                                                                                                                                                                                                                                                                                                                                                                                                                                                                                                                                                                                                                                                                                                                                                                                                                                                                                                                                                                                                                                                                                                                                                                                                                                                                                                                                                                                                                                                                                                                                                                        | p       | P     | P       | P      | P             | 0       | 0       | D      | P        | b       | 0       | 0    | 0    | -6   | P     |
| 15     | 158855   | Swaminadhchirakala                                                                                                                                                                                                                                                                                                                                                                                                                                                                                                                                                                                                                                                                                                                                                                                                                                                                                                                                                                                                                                                                                                                                                                                                                                                                                                                                                                                                                                                                                                                                                                                                                                                                                                                                                                                                                                                                                                                                                                                                                                                                                                             | P       | P     | P       | P      | ·P            | 6       | P       | P      | P        | b       | 0       | n    | b    | P    | -     |
| 16     | 158857   | aloman Rajusarikokkula                                                                                                                                                                                                                                                                                                                                                                                                                                                                                                                                                                                                                                                                                                                                                                                                                                                                                                                                                                                                                                                                                                                                                                                                                                                                                                                                                                                                                                                                                                                                                                                                                                                                                                                                                                                                                                                                                                                                                                                                                                                                                                         | P       | P     | D       | P      | P             | 0       | D       | D      | D        | NO.     | p       | 0    | b    | P    | P     |
| 17     | 158861 s | unil Kumarparsika                                                                                                                                                                                                                                                                                                                                                                                                                                                                                                                                                                                                                                                                                                                                                                                                                                                                                                                                                                                                                                                                                                                                                                                                                                                                                                                                                                                                                                                                                                                                                                                                                                                                                                                                                                                                                                                                                                                                                                                                                                                                                                              | p       | P     | D       | P      | P             | P       | D       | P      | P        | b       | D       | -    | n    | P    | P     |
|        |          | EATPRODUCTION OF THE PRODUCTION OF THE PRODUCTIO | 12      | p     | P       | P      | P             | P       | P       | P      | P        | r       | P       | 12:  | p    | P    | P     |