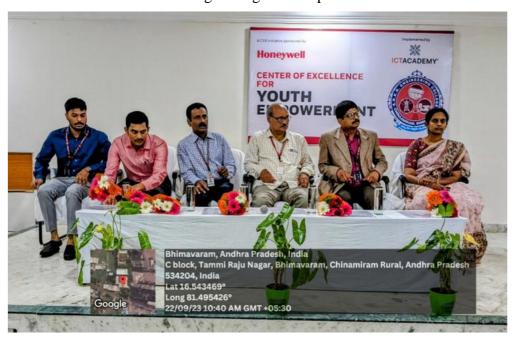

#### CIRCULAR

Dear Students,

Warm Greetings, from the Department of Computer Science & Engineering, S.R.K.R. Engineering College (A), China Amiram, Bhimavaram -534204, Andhra Pradesh, India.

It is our great pleasure to inform you that a 100 hour (15 days) training program on "Robotic Process Automation" is being organized by the Department of Computer Science & Engineering in association with ICT Academy and sponsored by Honeywell from 22/9/2023 to 11/10/2023 at CSE Department, S.R.K.R. Engineering College, Bhimavaram.