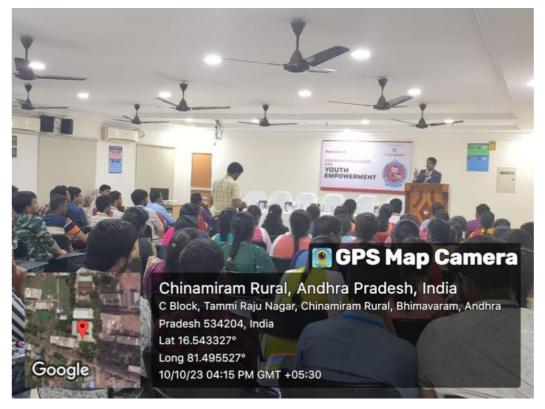

| : Sri S. Dinakar Reddy Senior Relationship Manager, AP, ICT Academy |
| Message by            | : Sri Ramakrishna<br>ICT Academy                                    |
| Mementos Distribution |                                                                     |
| Vote of Thanks        | : Dr. G. N. V. G. Sirisha<br>Coordinator                            |

(AFFILIATED TO JNTUK, Kakinada & Recognized by A.I.C.T.E. Govt. of India) (Accredited by N.B.A., A.I.C.T.E., New Delhi)

China Amiram, BHIMAVARAM, W.G. Dist., A.P., INDIAPin:534204

#### DEPARTMENT OF COMPUTER SCIENCE AND ENGINEERING

#### Annexure – 6

#### **Geotagged Photos of Event Valedictory Function**



Principal of S.R.K.R. Engineering College, Prof. M. Jagapathi Raju addressing the audience in Valedictory Function



Guest of Honour Sri S. Dinakar Reddy is addressing the audience in valedictory function

(AFFILIATED TO JNTUK, Kakinada & Recognized by A.I.C.T.E. Govt. of India) (Accredited by N.B.A., A.I.C.T.E., New Delhi)

China Amiram, BHIMAVARAM, W.G. Dist., A.P., INDIAPin:534204



Audience in Robotic Process Automation Valedictory function



Resource Persons and Coordinator of RPA program from ICT Academy

(AFFILIATED TO JNTUK, Kakinada & Recognized by A.I.C.T.E. Govt. of India) (Accredited by N.B.A., A.I.C.T.E., New Delhi)

China Amiram, BHIMAVARAM, W.G. Dist., A.P., INDIAPin:534204



HOD of CSE Prof. V. Chandrasekhar, addressing the audience in Valedictory Function



Principal of S.R.K.R. Engineering College, Prof. M. Jagapathi Raju addressing the audience in Valedictory Function

(AFFILIATE