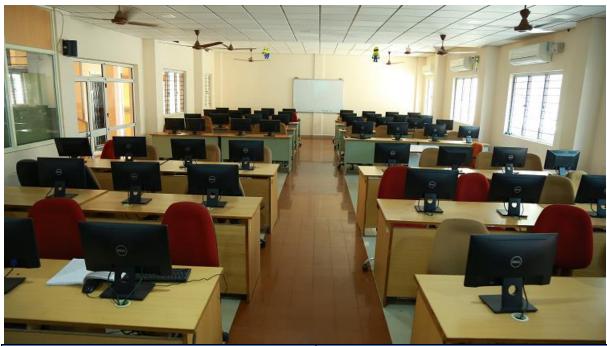

## Software Lab-VI

| Lab Area                    | 78.27 sqm                                                                                                                                     |
|-----------------------------|-----------------------------------------------------------------------------------------------------------------------------------------------|
| Number of Systems (Desktop) | 39                                                                                                                                            |
| Number of terminals in LAN  | 39                                                                                                                                            |
| Processor                   | 20 Dell OptiPlex 3020 series Core i3<br>18 Dell Vostro 2600 series Core i5<br>1 Lenovo Core i3                                                |
| Hard Disk Drive             | 500 GB                                                                                                                                        |
| Monitor                     | DELL                                                                                                                                          |
| Operating System            | Windows 10 64-bit, Ubuntu 16.04 LTS                                                                                                           |
| Switches                    | 8-port switches-08 , 24-port switches-00                                                                                                      |
| Internet Facility           | 200Mbps of BluWiFi Shared Bundled Net                                                                                                         |
| Printers                    | HP Laser Jet Pro 400 M401N                                                                                                                    |
| Software's Installed        | Anaconda, Python 3.2<br>R software, R Studio<br>Apache Hadoop software<br>JAVA 1.7, Oracle 11i<br>DEV CPP 5.1, MS-Office 2007<br>Adobe Reader |
| Labs Conducted              | M. Tech Lab Courses                                                                                                                           |