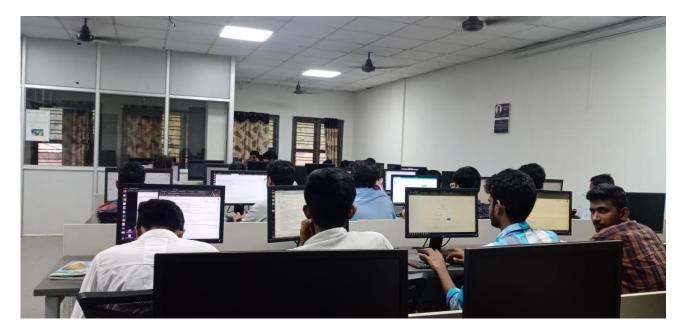

## Software Lab-VIII

| Lab Area                   | 79.24sqm                                                                                |
|----------------------------|-----------------------------------------------------------------------------------------|
| Number of Systems          | 38                                                                                      |
| Number of terminals in LAN | 38                                                                                      |
| Processor                  | 20 Dell OptiPlex 3020 series Core<br>i318Dell Vostro2600series Core i5<br>1LenovoCorei3 |
| Hard Disk Drive            | ІТВ                                                                                     |
| Monitor                    | 38                                                                                      |
| Operating System           | Ubuntu16.04LTS                                                                          |
| Switches                   | 24-port switches                                                                        |
| Printers                   |                                                                                         |
| Software's Installed       | Anaconda,Python3.2                                                                      |
| LabsConducted              | ML-LAB,UNIX-LAB,JAVA-LAB                                                                |