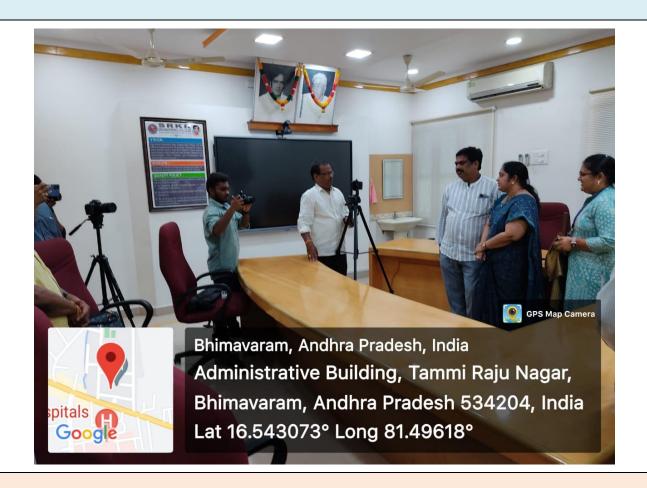

# LECTURE CAPTURING SYSTEM (LCS)

ChinaAmiram, Bhimavaram, Andhra Pradesh- 534204

### GEOTAGGED PHOTOGRAPHS OF LECTURE CAPTURING SYSTEM (LCS)

#### **Lecture Capturing System (LCS)**

**Entrance** 

**Components of the System** 

ChinaAmiram, Bhimavaram, Andhra Pradesh- 534204