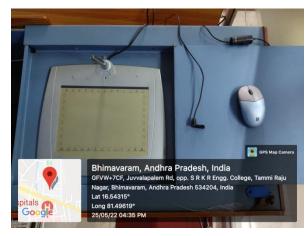

# LECTURE CAPTURING SYSTEM (LCS)

ChinaAmiram, Bhimavaram, Andhra Pradesh- 534204

### GEOTAGGED PHOTOGRAPHS OF LECTURE CAPTURING SYSTEM (LCS)

#### **Lecture Capturing System (LCS)**

**Entrance** 

**Components of the System** 

ChinaAmiram, Bhimavaram, Andhra Pradesh- 534204