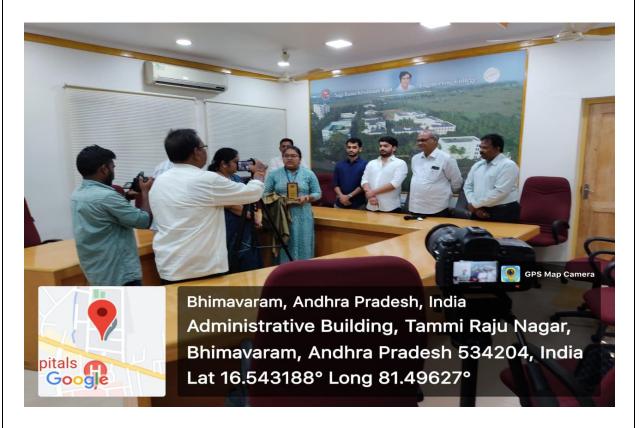

# **MEDIA CENTRE**

ChinaAmiram, Bhimavaram, Andhra Pradesh- 534204

#### GEOTAGGED PHOTOGRAPHS OF MEDIA CENTRE