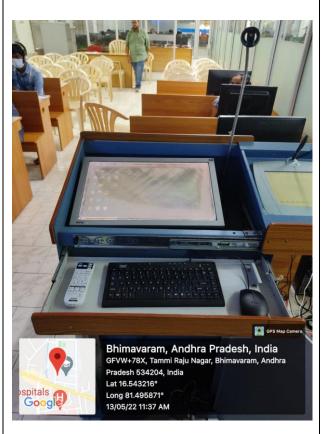

# LECTURE CAPTURING SYSTEM (LCS)

ChinaAmiram, Bhimavaram, Andhra Pradesh- 534204

### GEOTAGGED PHOTOGRAPHS OF LECTURE CAPTURING SYSTEM (LCS)

#### **Lecture Capturing System (LCS)**

**Entrance** 

**Components of the System** 

ChinaAmiram, Bhimavaram, Andhra Pradesh- 534204