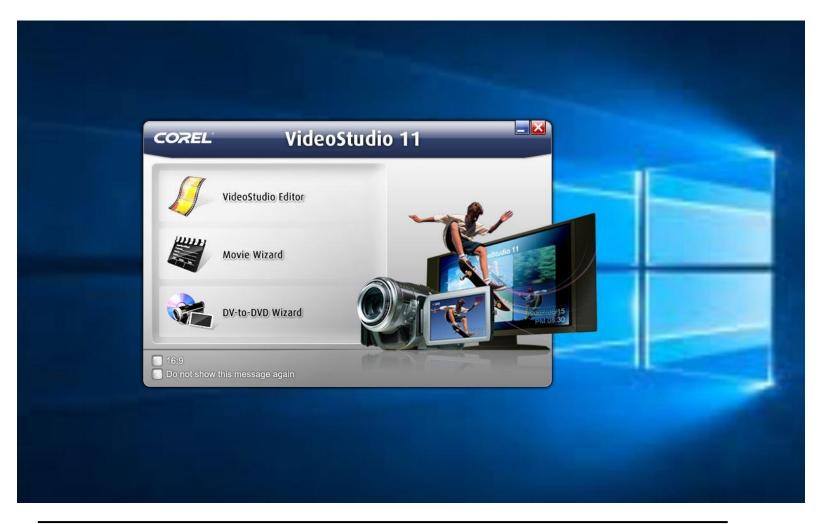

ram, Andhra Pradesh- 534204



# LECTURE CAPTURING SYSTEM (LCS)



ChinaAmiram, Bhimavaram, Andhra Pradesh- 534204

### GEOTAGGED PHOTOGRAPHS OF LECTURE CAPTURING SYSTEM (LCS)

#### **Lecture Capturing System (LCS)**







**Entrance** 

**Components of the System** 



ChinaAmiram, Bhimavaram, Andhra Pradesh- 534204



# MIXING EQUIPMENTS & SOFTWARES FOR EDITING



ChinaAmiram, Bhimavaram, Andhra Pradesh- 534204

# GEOTAGGED PHOTOGRAPHS OF MIXING EQUIPMENTS AND SOFTWARE'S FOR EDITING

# Mixing Equipments and Software's for Editing GPS Map Camera Bhimavaram, Andhra Pradesh, India GFVW+HJ2, Tammi Raju Nagar, Bhimavaram, Andhra Pradesh 534204, India Google Lat 16.543848° Long 81.496582°



ChinaAmiram, Bhimavaram, Andhra Pradesh- 534204

# **SOFTWARE'S FOR EDITING**

# **VIDEO STUDIO 11**





ChinaAmiram, Bhimavaram, Andhra Pradesh- 534204

#### "CAPTURE" WORK SPACE WINDOW