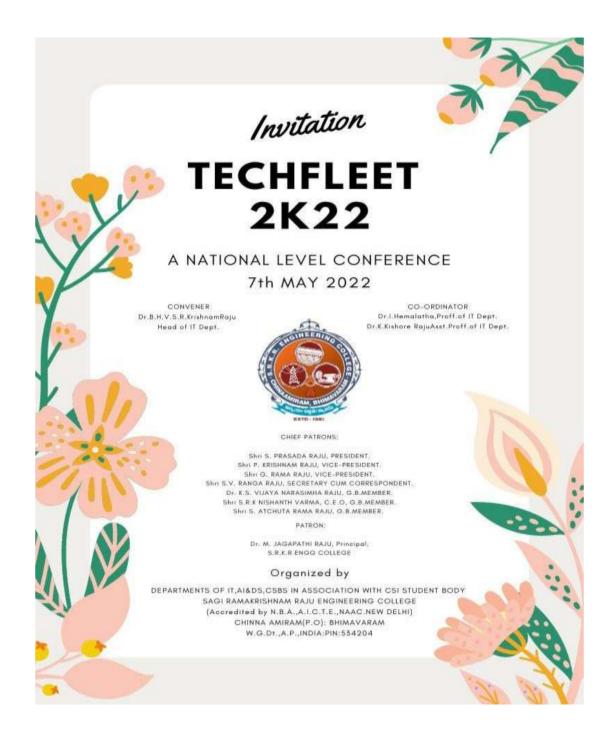

I am very much pleased to announce you that the National Level Technical Symposium on Trends of Information Technology ie., TECHFLEET' 2K22 has been a grand success. The event is packed with very useful Techthon, Paper Presentation, Coding Contest, Quiz Contest, Poster Designing and other events. This TECHFLEET'2K22 is to bring together many students across the state to interact with each other, share knowledge and ideas. It is a great pleasure this annual news letter is with series of milestones that we have crossed this year.