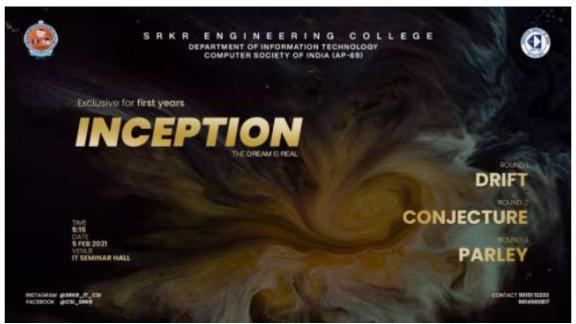

#### **WEEKLY PROGRAMS**

www.srkrecitcsi.in

**Event Name: Inception** 

**Exclusive for 1<sup>st</sup> years:** 

Date: 05-Feb-2021

Time: 5:15 PM- 6:30 PM

**Location : IT Seminar Hall** 

The event is conducted for 1<sup>st</sup> years. The program "INCEPTION" consists of 3 rounds. The total number of participants is 86 whom we divided into 5 groups. To encourage the participants, two from the EBM's are assigned to their teams.

#### **CONCENTRATION:**

Conversation with students about their academics.

- Introduction to CSI
- Drift
- Conjecture
- Parley