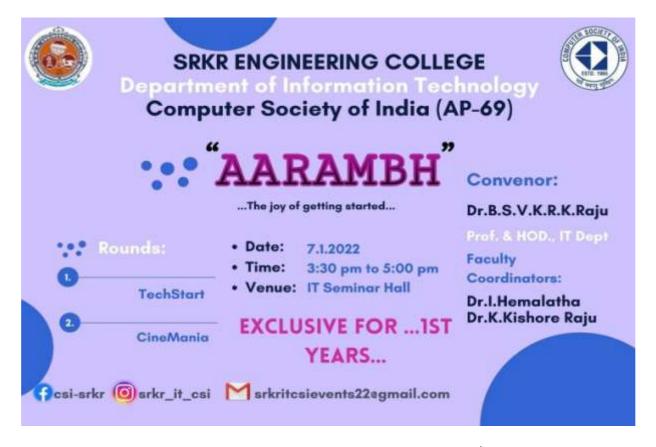

**EVENT NAME: AARAMBH** 

### **AARAMBH**

"The joy of getting started....."

The event "AARAMBH" is an exclusive event conducted for the 1<sup>st</sup> years on behalf of the CSI Student Body. This is an interactive event which consists of a Technical and a Fun round. This is a very first event in the academic year 2021-22, which is conducted by the EBM'S and monitored by SBM'S of CSI Team.

**DATE: 07-JAN-2022.** 

TIME: 3:30PM - 5:00PM.

**LOCATION: IT SEMINAR HALL.** 

ANCHORS: CH.ARAVIND, K.JAHNAVI.

| Name of the event               | AARAMBH                                                                                                                                                                                       |
|---------------------------------|-----------------------------------------------------------------------------------------------------------------------------------------------------------------------------------------------|
| Type of event                   | Interaction with 1 <sup>st</sup> years.                                                                                                                                                       |
| Event date                      | 07-JAN-2022.                                                                                                                                                                                  |
| Location                        | Bhimavaram, Andhra Pradhesh, India.                                                                                                                                                           |
|                                 | GFVW+C99, Tammi Raju Nagar,Bhimavaram,Andhara                                                                                                                                                 |
|                                 | Pradesh. 534204,India                                                                                                                                                                         |
|                                 | Lat 16.543554                                                                                                                                                                                 |
|                                 | Long 81.496008<br>04/01/22 4:00PM                                                                                                                                                             |
| Event coordinator & mobile      | N.Rakesh-9701789440,                                                                                                                                                                          |
| number                          | A.Abhaya Sai-7032656226.                                                                                                                                                                      |
| Department/Section<br>Organized | Departments of IT, AI&DS,CS&BS.                                                                                                                                                               |
| Permission letter.              | Yes.                                                                                                                                                                                          |
| Event Pictures                  | Yes.                                                                                                                                                                                          |
| Event Magazine<br>Clippings     | No.                                                                                                                                                                                           |
| Participant Attendance Sheet    | Yes.                                                                                                                                                                                          |
| Description                     | An interactive event organized by the department of Information Technology for the 1 <sup>st</sup> year students of the courses AI&DS and CS&BS on 07-JAN-2022 at IT department Seminar Hall. |