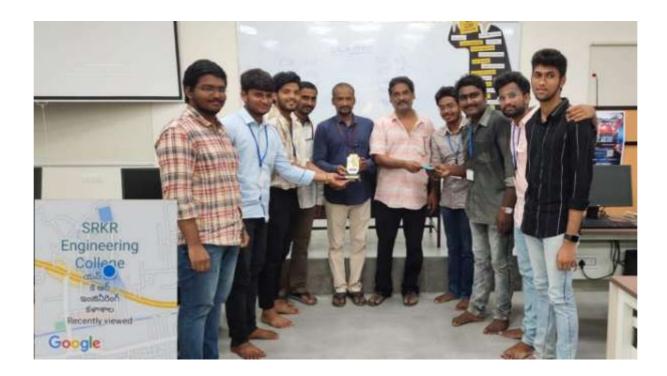

#### **CONCLUSION:**

The event is successfully concluded by declaring winners of the event among the juniors by the scores they gained after all the rounds and they were awarded gifts by the chairperson of CSI Mr. Jaswanth ,SBM of CSI Body and it ended with a vote of thanks by Ms.Bindu ,SBM of CSI Body.