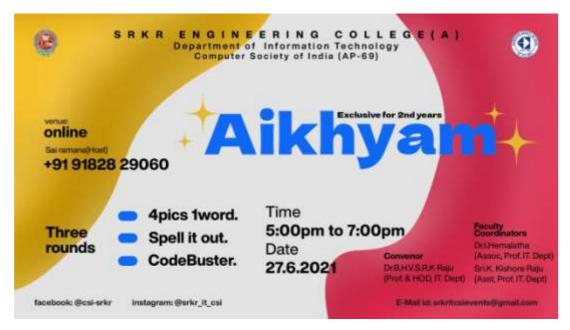

#### **EVENT NAME: AIKHYAM**

#### **Exclusive online event for 2nd Years.....**

Date: 27-jun-2021

Time: 5:00 pm-7:00 pm

Location: online event (zoom)

Host: Sai Ramana

Anchor: Keerthi Palnati

This event is conducted for 2nd years. The program "AIKHYAM" consists of 3 rounds. The total number of participants is 30 individuals. As it was an online event some EBM's and SBM's monitored the meeting.

#### **CONCENTRATION:**

Conversation with students about their academics.

- INTRODUCTION TO CSI
- 4pics 1word
- Spell it out
- Code Buster