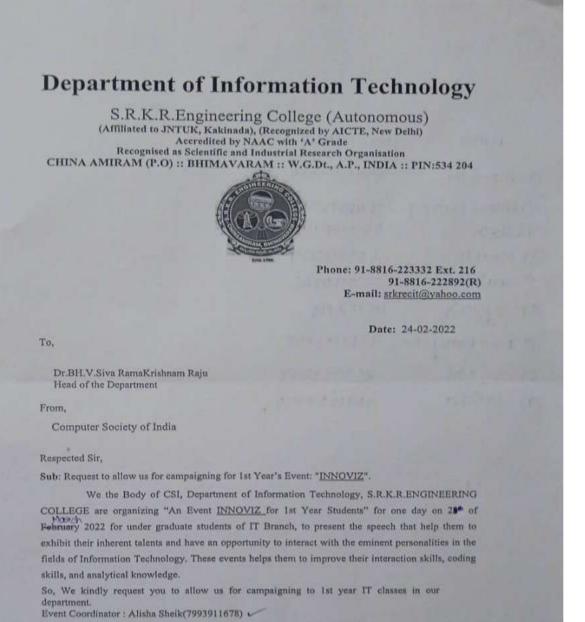

From.

Computer Society of India

Respected Sir.

Sub: Request to allow us for campaigning for 1st Year's Event: "AARAMBH".

We the Body of CSI, Department of Information Technology, S.R.K.R.ENGINEERING COLLEGE are organizing. "An Event AARAMBH for 1st Year Students" for one day on 7th of January 2022 for under graduate students of AI&DS and CSBS Branches, to present the speech that help them to exhibit their inherent talents and have an opportunity to interact with the eminent personalities in the fields of Information Technology. These events helps them to improve their intraction skills, coding skills, and analytical knowledge.

So, We request you to allow us for campaigning to 1st year AI&DS and CSBS classes in our department.

Event Organizers

Thanking you sir

Rakesh, Abhayasai HO1789440, 703.656216 AAbhayasau Yours faithfully.