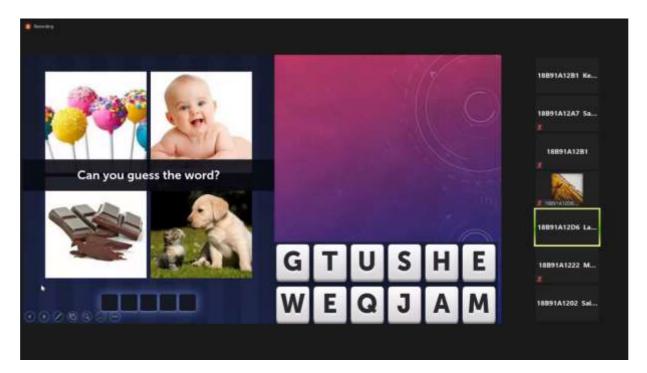

#### 4 PICS 1 WORD

This round was conducted by Lahari and Vasantha. This round is conducted to test their speed, competitive and their logical skills. Each individual is shown 4 pictures related to a same word.