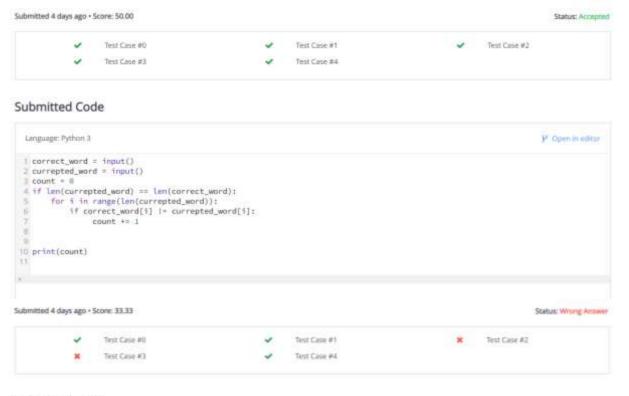

|    | Techfleet-2022(07-05-22 & 08-05-22) |            |    |  |  |
|----|-------------------------------------|------------|----|--|--|
|    |                                     | 05-05-2022 |    |  |  |
| 1  | Tech-Thon                           | To         | 30 |  |  |
|    |                                     | 0-05-2022  |    |  |  |
|    |                                     | 07-05-2022 |    |  |  |
| 2  | Blind Coding                        | &          | 22 |  |  |
|    |                                     | 08-05-2022 |    |  |  |
| 3  |                                     | 01-05-2022 |    |  |  |
|    | Campus Celebrity Challenge          | То         |    |  |  |
|    |                                     | 07-05-2022 |    |  |  |
| 4  | Commercials                         | 07-05-2022 | 6  |  |  |
|    |                                     | 06-05-2022 |    |  |  |
| 5  | BGMI                                | To         | 31 |  |  |
|    |                                     | 08-05-2022 |    |  |  |
|    |                                     | 07-05-2022 |    |  |  |
| 6  | Keynote                             | &          | 11 |  |  |
|    |                                     | 08-05-2022 |    |  |  |
| 7  | Poster Presentation                 | 07-05-2022 | 8  |  |  |
|    |                                     | 01-05-2022 | 23 |  |  |
| 8  | Meme Guru                           | To         |    |  |  |
| 0  | Wellie Gulu                         | 06-05-2022 |    |  |  |
|    |                                     |            |    |  |  |
|    |                                     | 01-05-2022 |    |  |  |
| 9  | IPL Auction                         | То         | 62 |  |  |
|    |                                     | 06-05-2022 |    |  |  |
|    |                                     | 06-05-2022 |    |  |  |
| 10 | Quizz Buzz                          | То         | 53 |  |  |
| 10 | Quiez Buzz                          | 07-05-2022 | 33 |  |  |
|    |                                     |            |    |  |  |
| 11 | Be A Sherlock                       | 07-05-2022 | 6  |  |  |
| 12 | Spot Art                            | 06-05-2022 | 7  |  |  |
| 12 | Sportar                             |            | ,  |  |  |
| 13 | Yudh                                | 07-05-2022 | 48 |  |  |
|    |                                     |            |    |  |  |