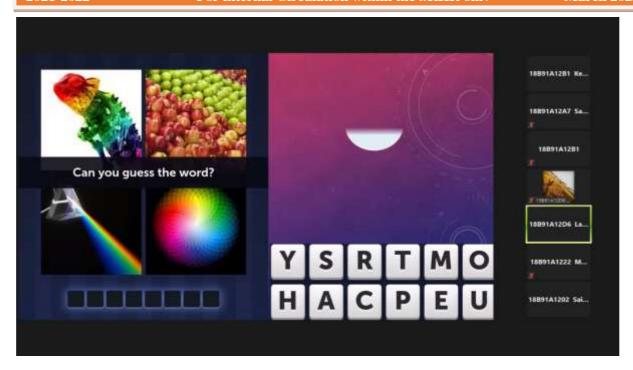

#### 4 PICS 1 WORD

This round was conducted by Lahari and Vasantha. This round is conducted to test their speed, competitive and their logical skills. Each individual is shown 4 pictures related to a same word.